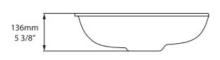

Dimensions: 595mm W x 447mm D x 136mm H

Colour: White

Material: Made from QUARRYCAST® One piece casting of rare volcanic limestone and resin. Harder and more durable than acrylic. Easy clean

high gloss finish.

Waste: 32mm

Warranty: 25 year guarantee

Installation: Refer to installation instructions supplied with basin for additional information.

**Specifications** 

Top view

Side view