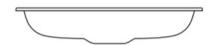

## Kaali 60 Basin

Oval in shape, the Kaali 60 undermount basin by Victoria & Albert follows the same design aesthetic as the Kaali 46 but is larger in size. Available in two other sizes – see the smalller Kaali 46 and Kaali 65.

Dimensions: 595mm W x 447mm D x 136mm H

Colour: White

Material: Made from QUARRYCAST® One piece casting of rare volcanic limestone and resin. Harder and more durable than acrylic. Easy clean

high gloss finish.

Waste: 32mm

Warranty: 25 year guarantee

Installation: Refer to installation instructions supplied with basin for additional information.

**Specifications** 



Top view



Side view



## Front view



## Section AA



\*All measurements subject to +/-5% tolerance