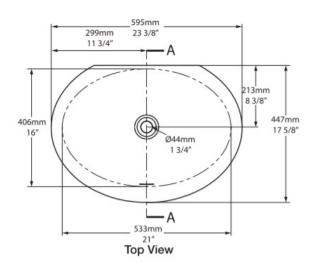

Dimensions: 595mm W x 447mm D x 136mm H

Colour: White

Material: Made from QUARRYCAST® One piece casting of rare volcanic limestone and resin. Harder and more durable than acrylic. Easy clean

high gloss finish.

Waste: 32mm

Warranty: 25 year guarantee

Installation: Refer to installation instructions supplied with basin for additional information.

**Specifications** 

Top view

Side view