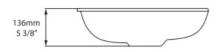

Dimensions: 475mm W x 453mm D x 136mm H

Colour: White

Material: Made from QUARRYCAST® One piece casting of rare volcanic limestone and resin. Harder and more durable than acrylic. Easy clean high gloss finish.

## Side view