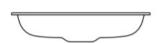

# Kaali 48 Basin

Round in shape, the Kaali 48 basin by Victoria & Albert is well suited to contemporary or traditional bathrooms. Like all models in the Kaali collection, it is designed for undermount applications and features an internal overflow. Also see the smaller Kaali 46 or the larger Kaali 60 basins.

Dimensions: 475mm W x 453mm D x 136mm H

Colour: White

Material: Made from QUARRYCAST® One piece casting of rare volcanic limestone and resin. Harder and more durable than acrylic. Easy clean high gloss finish.

Waste: 32mm

Warranty: 25 year guarantee

Installation: Refer to installation instructions supplied with basin for additional information.

**Specifications** 



# Top view



## Side view



### Front view



## Section AA



\*All measurements subject to +/-5% tolerance