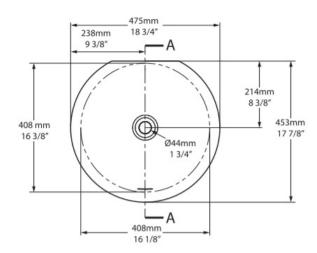

Dimensions: 475mm W x 453mm D x 136mm H

Colour: White

Material: Made from QUARRYCAST® One piece casting of rare volcanic limestone and resin. Harder and more durable than acrylic. Easy clean high gloss finish.

# Top view