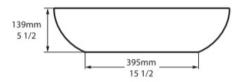

### Barcelona 55 Basin

The Barcelona 55 by Victoria & Albert is the perfect complement to the Barcelona bath. Features an internal overflow.

Dimensions: 546mm W x 329mm D x 139mm H

Colour: White (Exterior Colours available: White, Matt White, Gloss Black, Light Grey, Matt Black,

### **Front view**