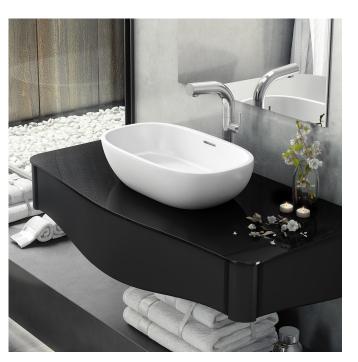

### Barcelona 55 Basin

The Barcelona 55 by Victoria & Albert is the perfect complement to the Barcelona bath. Features an internal overflow.

Dimensions: 546mm W x 329mm D x 139mm H

Colour: White (Exterior Colours available: White, Matt White, Gloss Black, Light Grey, Matt Black,