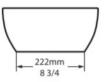

### Barcelona 55 Basin

The Barcelona 55 by Victoria & Albert is the perfect complement to the Barcelona bath. Features an internal overflow.

Dimensions: 546mm W x 329mm D x 139mm H

Colour: White (Exterior Colours available: White, Matt White, Gloss Black, Light Grey, Matt Black,

Anthracite, Stone Grey)

Material: Made from QUARRYCAST® One piece casting of rare volcanic limestone and resin. Harder and more durable than acrylic. Easy clean high gloss finish. Exterior can be painted.

Waste: 32mm

Warranty: 25 year guarantee

Installation: Refer to installation instructions supplied with basin for additional information.

**Specifications** 



## Top view



### **Front view**



# Side view



#### Section AA