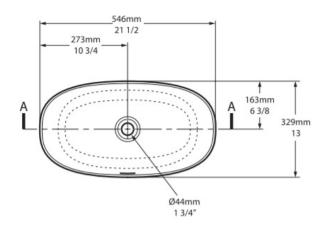

### Barcelona 55 Basin

The Barcelona 55 by Victoria & Albert is the perfect complement to the Barcelona bath. Features an internal overflow.

Dimensions: 546mm W x 329mm D x 139mm H

Colour: White (Exterior Colours available: White, Matt White, Gloss Black, Light Grey, Matt Black,

## Top view