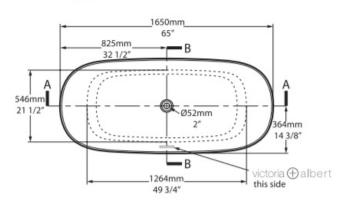

## Vetralla 2 Bath

A modern bath for a modern bathroom. Vetralla 2 by Victoria & Albert is deep and double-ended with generous volume. Also offered in a smaller format called Vetralla.

Dimensions: 1650 L x 727 W x 550mm H x 509mm D

## Specifications

VE2-N-SW-NO

550mm

21 5/8"

**Top view** 

**Front view** 

Section BB Shown with K12 Waste Kit

Section AA