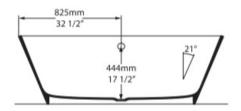

## Specifications

VE2-N-SW-NO

550mm

21 5/8"

**Top view** 

**Front view** 

Section BB Shown with K12 Waste Kit

Section AA

210mm 8 1/4"

**Side view** 

1231mm

48 1/2"

\*All measurements subject to +/-5% tolerance \*Overflow hole not drilled