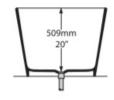

## Vetralla 2 Bath

A modern bath for a modern bathroom. Vetralla 2 by Victoria & Albert is deep and double-ended with generous volume. Also offered in a smaller format called Vetralla.

Dimensions: 1650 L x 727 W x 550mm H x 509mm D

## Specifications

VE2-N-SW-NO

550mm

21 5/8"

**Top view** 

**Front view** 

Section BB Shown with K12 Waste Kit

Section AA

210mm 8 1/4"

**Side view** 

1231mm

48 1/2"

\*All measurements subject to +/-5% tolerance \*Overflow hole not drilled