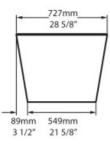

## Vetralla 2 Bath

A modern bath for a modern bathroom. Vetralla 2 by Victoria & Albert is deep and double-ended with generous volume. Also offered in a smaller format called Vetralla.

Dimensions: 1650 L x 727 W x 550mm H x 509mm D

## Specifications

VE2-N-SW-NO

550mm

21 5/8"

**Top view** 

**Front view** 

Section BB Shown with K12 Waste Kit

Section AA

210mm 8 1/4"

**Side view** 

1231mm

48 1/2"

\*All measurements subject to +/-5% tolerance \*Overflow hole not drilled