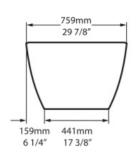

## Mozzano 2 Bath

Mozzano 2 by Victoria & Albert follows the same design as the Mozzano bath but in a larger size.

Dimensions: 1685mm L x 759mm W x 550mm H x 415mm D

Colour: White. Exterior can be painted in six standard paint finishes and V&A are now offering a spectrum of 194 RAL colours, in either gloss or matt finishes. View V&A's **colour finishes** page for more information.

## Front view

Side view

Section BB

Section AA Shown with K12 waste kit

<sup>\*</sup>All measurements subject to +/-5% tolerance \*Overflow hole not drilled