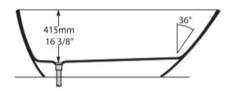

## Mozzano 2 Bath

Mozzano 2 by Victoria & Albert follows the same design as the Mozzano bath but in a larger size.

Dimensions: 1685mm L x 759mm W x 550mm H x 415mm D

Colour: White. Exterior can be painted in six standard paint finishes and V&A are now offering a spectrum of 194 RAL colours, in either gloss or matt finishes. View V&A's **colour finishes** page for more information.