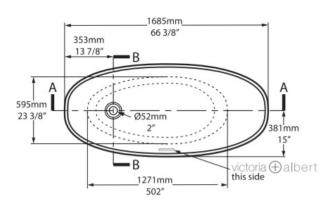

## Mozzano 2 Bath

Mozzano 2 by Victoria & Albert follows the same design as the Mozzano bath but in a larger size.

Dimensions: 1685mm L x 759mm W x 550mm H x 415mm D

Colour: White. Exterior can be painted in six standard paint finishes and V&A are now offering a spectrum of 194 RAL colours, in either gloss or matt finishes. View V&A's **colour finishes** page for more information.

## Top view

## Front view

Side view

Section BB

Section AA Shown with K12 waste kit

<sup>\*</sup>All measurements subject to +/-5% tolerance \*Overflow hole not drilled