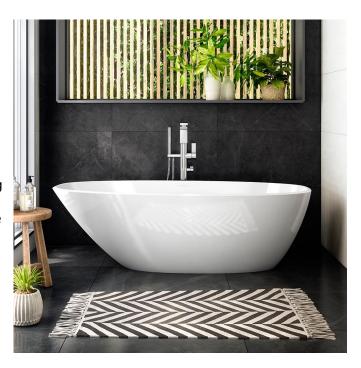

## Mozzano 2 Bath

Mozzano 2 by Victoria & Albert follows the same design as the Mozzano bath but in a larger size.

Dimensions: 1685mm L x 759mm W x 550mm H x 415mm D

Colour: White. Exterior can be painted in six standard paint finishes and V&A are now offering a spectrum of 194 RAL colours, in either gloss or matt finishes. View V&A's **colour finishes** page for more information.

Material: QUARRYCAST®. One piece casting of rare volcanic limestone and resin. Harder and more durable than acrylic. Easy clean high gloss finish. Exterior can be painted.

Volume: 251 litres

Weight: 84kg