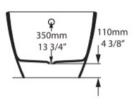

## Mozzano 2 Bath

Mozzano 2 by Victoria & Albert follows the same design as the Mozzano bath but in a larger size.

Dimensions: 1685mm L x 759mm W x 550mm H x 415mm D

Colour: White. Exterior can be painted in six standard paint finishes and V&A are now offering a spectrum of 194 RAL colours, in either gloss or matt finishes. View V&A's **colour finishes** page for more information.

Waste: 40mm

Warranty: 25 year guarantee Installation: Refer to installation instructions supplied with bath for

 $additional\ information.$ 