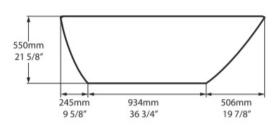

## Mozzano 2 Bath

Mozzano 2 by Victoria & Albert follows the same design as the Mozzano bath but in a larger size.

Dimensions: 1685mm L x 759mm W x 550mm H x 415mm D

Colour: White. Exterior can be painted in six standard paint finishes and V&A are now offering a spectrum of 194 RAL colours, in either gloss or matt finishes. View V&A's **colour finishes** page for more information.

## Front view

Side view

Section BB

Section AA Shown with K12 waste kit

<sup>\*</sup>All measurements subject to +/-5% tolerance \*Overflow hole not drilled