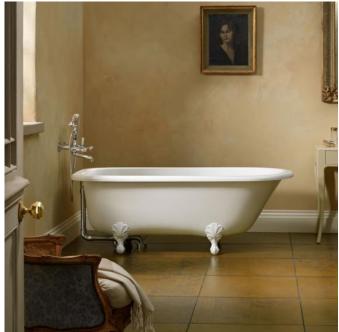

## Hampshire Bath

The Hampshire is the classic Edwardian bath for the most discerning bather. This single ended roll top reclines at the perfect angle for maximum comfort.

Dimensions: 1705mm L x 780mm W x 600mm H x 479mm D

Material: QUARRYCAST®. One piece casting of rare volcanic limestone and resin. Harder and more durable than acrylic. Easy clean high gloss finish.

Options: Feet are available in White Quarrycast®, White Metal, Polished Chrome, Polished Brass, Polished Nickel or Brushed Nickel finishes.

Volume: 228 litres

Weight: 63kg

Waste: 40mm

Warranty: 25 year guarantee

Installation: Instructions supplied with bath for additional information. **Specifications** 

HAM-N-xx-NO

Note: Optional overflow hole needs to be drilled on site in Australia by installer