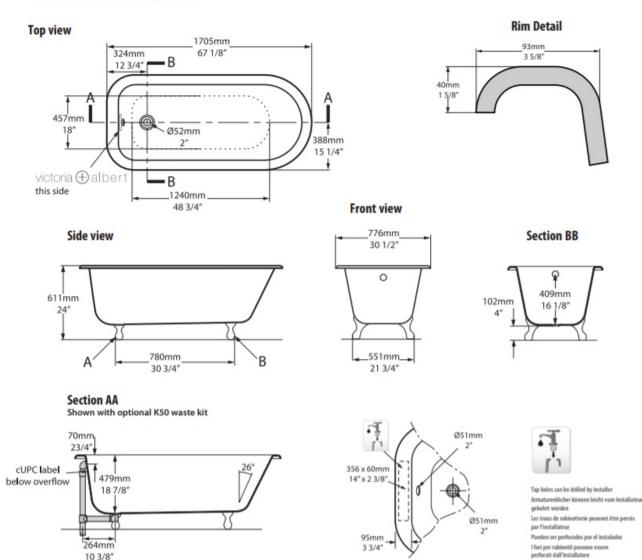

## Hampshire Bath

The Hampshire is the classic Edwardian bath for the most discerning bather. This single ended roll top reclines at the perfect angle for maximum comfort.

Dimensions: 1705mm L x 780mm W x 600mm H x 479mm D

Volume: 228 litres

Weight: 63kg

Waste: 40mm

Warranty: 25 year guarantee

Installation: Instructions supplied with bath for additional information. **Specifications** 

HAM-N-xx-NO

Note: Optional overflow hole needs to be drilled on site in Australia by installer

\*All measurements subject to +/-5% tolerance

10 3/8"