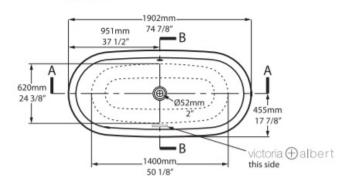

## **Elwick Bath**

The generous, double ended Elwick freestanding bath features a pedestal base for a clean floor finish.

Dimensions: 1902mm L x 910mm W x 622mm H

Colour: White. Exterior can be painted in six standard paint finishes and V&A are now offering a spectrum of 194 RAL colours, in either gloss or matt finishes. View V&A's **colour finishes** page for more information.

## Top view

910mm 35 7/8" Front view

90mm 730mm 3 1/2 28 3/4"

Side view

Section BB Shown with optional K50 waste kit

Section AA

\*All measurements subject to +/-5% tolerance