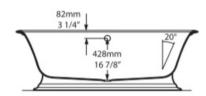

Installation: Instructions supplied with bath for

additional information.

**Specifications** 

Note: Optional overflow hole needs to be drilled on site in Australia by installer