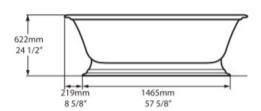

## **Elwick Bath**

The generous, double ended Elwick freestanding bath features a pedestal base for a clean floor finish.

Dimensions: 1902mm L x 910mm W x 622mm H

Colour: White. Exterior can be painted in six standard paint finishes and V&A are now offering a spectrum of 194 RAL colours, in either gloss or matt finishes. View V&A's **colour finishes** page for more information.