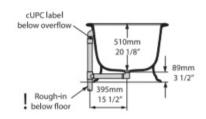

Installation: Instructions supplied with bath for

additional information.

**Specifications** 

Note: Optional overflow hole needs to be drilled on site in Australia by installer

## Top view

910mm 35 7/8" Front view

90mm 730mm 3 1/2 28 3/4"

Side view

Section BB Shown with optional K50 waste kit

Section AA

\*All measurements subject to +/-5% tolerance