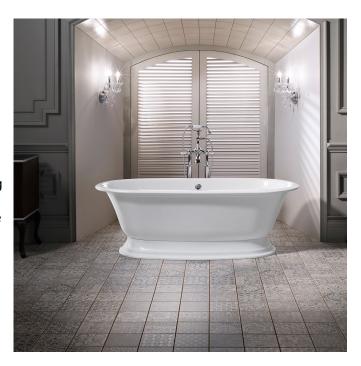

## **Elwick Bath**

The generous, double ended Elwick freestanding bath features a pedestal base for a clean floor finish.

Dimensions: 1902mm L x 910mm W x 622mm H

Colour: White. Exterior can be painted in six standard paint finishes and V&A are now offering a spectrum of 194 RAL colours, in either gloss or matt finishes. View V&A's **colour finishes** page for more information.