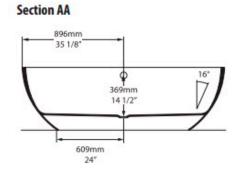

Installation: Instructions supplied with bath for

additional information. **Specifications** 

Top view 1792mm 70 1/2" 896mm 35 1/4" B 687mm Ø52mm 2" victoria⊕albert this side B 1513mm 63 1/2"

865mm 34" 167mm 540mm 6 5/8" 21 1/4"

Front view

552mm 21 3/4" 285mm 11 1/4" 1218mm

Side view

Section BB

<sup>\*</sup>All measurements subject to +/-5% tolerance \*Overflow hole not drilled