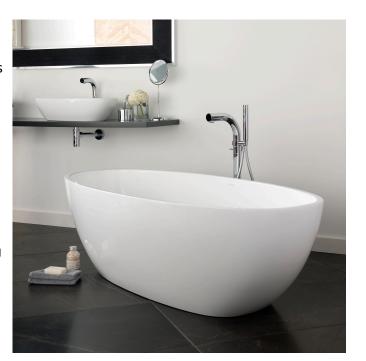

## **Barcelona 3 Bath**

Barcelona 3 follows the same design aesthetic as the Barcelona bath, but features a void space underneath for waste plumbing.

Complemented by the Barcelona 48, Barcelona 55 or Barcelona 64 basins.

Dimensions: 1792mm L x 865mm W x 552mm H x 434mm D

Colour: White. Exterior can be painted in six standard paint finishes and V&A are now offering a spectrum of 194 RAL colours, in either gloss or matt finishes. View V&A's **colour finishes** page for more information.

Material: QUARRYCAST®. One piece casting of rare volcanic limestone and resin. Harder and more durable than acrylic. Easy clean high gloss finish.

Volume: 340 litres

Weight: 93kg

Waste: 40mm

Warranty: 25 year guarantee