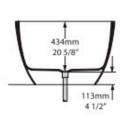

Dimensions: 1792mm L x 865mm W x 552mm H x 434mm D

Colour: White. Exterior can be painted in six standard paint finishes and V&A are now offering a spectrum of 194 RAL colours, in either gloss or matt finishes. View V&A's **colour finishes** page for more information.

Installation: Instructions supplied with bath for

additional information. **Specifications** 

Top view 1792mm 70 1/2" 896mm 35 1/4" B 687mm Ø52mm 2" victoria⊕albert this side B 1513mm 63 1/2"

865mm 34" 167mm 540mm 6 5/8" 21 1/4"

Front view

552mm 21 3/4" 285mm 11 1/4" 1218mm

Side view

Section BB

<sup>\*</sup>All measurements subject to +/-5% tolerance \*Overflow hole not drilled