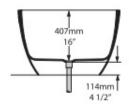

Dimensions: 1698mm L x 806mm W x 535mm H x 407mm D

Colour: White. Exterior can be painted in six standard paint finishes and V&A are now offering a spectrum of 194 RAL colours, in either gloss or matt finishes. View V&A's <u>colour finishes</u> page for more information.

## Specifications

**Top view** 

**Front view** 

Section BB Shown with K12 waste kit

535mm 21 1/8" 339mm 1021mm 13 3/8" 40 1/4"

Section AA

Side view

\*All measurements subject to +/-5% tolerance \*Overflow hole not drilled