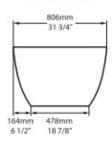

Dimensions: 1698mm L x 806mm W x 535mm H x 407mm D

Colour: White. Exterior can be painted in six standard paint finishes and V&A are now offering a spectrum of 194 RAL colours, in either gloss or matt finishes. View V&A's <u>colour finishes</u> page for more information.

## Specifications

**Top view** 

**Front view** 

Section BB Shown with K12 waste kit

535mm 21 1/8" 339mm 1021mm 13 3/8" 40 1/4"

Section AA

Side view

\*All measurements subject to +/-5% tolerance \*Overflow hole not drilled