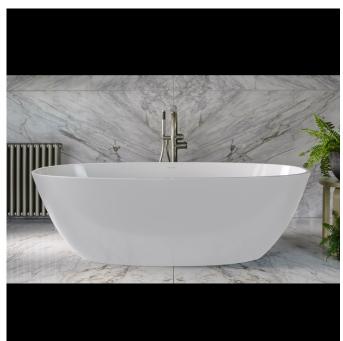

## Barcelona 2 Bath

Barcelona 2 follows the same design aesthetic as the popular Barcelona bath, but with more compact dimensions. The bath also features a void space underneath for waste plumbing.

Complemented by the Barcelona 48, Barcelona 55 or Barcelona 64 basins.

Dimensions: 1698mm L x 806mm W x 535mm H x 407mm D

Colour: White. Exterior can be painted in six standard paint finishes and V&A are now offering a spectrum of 194 RAL colours, in either gloss or matt finishes. View V&A's <u>colour finishes</u> page for more information.