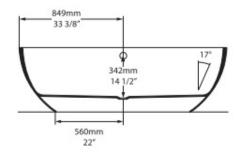

## Specifications

**Top view** 

**Front view** 

Section BB Shown with K12 waste kit

535mm 21 1/8" 339mm 1021mm 13 3/8" 40 1/4"

Section AA

Side view

\*All measurements subject to +/-5% tolerance \*Overflow hole not drilled