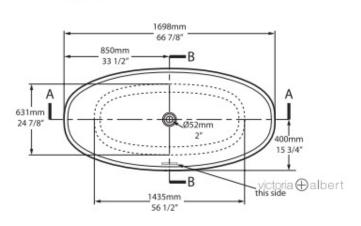

Dimensions: 1698mm L x 806mm W x 535mm H x 407mm D

Colour: White. Exterior can be painted in six standard paint finishes and V&A are now offering a spectrum of 194 RAL colours, in either gloss or matt finishes. View V&A's <u>colour finishes</u> page for more information.

## Specifications

**Top view** 

**Front view** 

Section BB Shown with K12 waste kit

535mm 21 1/8" 339mm 1021mm 13 3/8" 40 1/4"

Section AA

Side view

\*All measurements subject to +/-5% tolerance \*Overflow hole not drilled