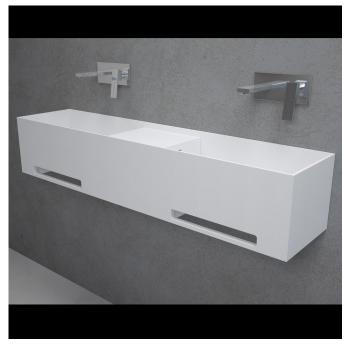

## **Soka Double Vanity**

Wall mounted to allow flexibility and functional ease, the Soka Vanity features a versatile tray, able to be configured either to left or right on the single basin option and proudly centered on the double basin variation. With a deliberately simple cutout towel rail, the vanity adds the final touch of minimalism and functionality to adorn any bathroom.