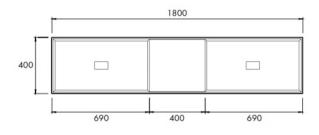

Dimensions: 1800mm x 400mm x 350mm

Weight: 115kg

Waste: All products are supplied with Apaiser

waste. Overflow option available

Installation: Wall brackets not included

Material: Each apaiser basin is exquisitely crafted