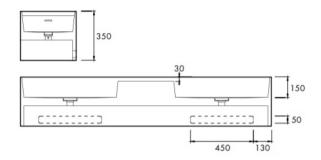

Dimensions: 1800mm x 400mm x 350mm

Weight: 115kg

Waste: All products are supplied with Apaiser

waste. Overflow option available

Installation: Wall brackets not included

Material: Each apaiser basin is exquisitely crafted