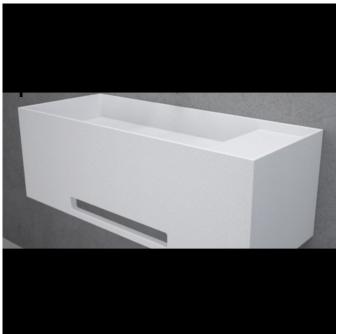

## Soka Single Vanity

Wall mounted to allow flexibility and functional ease, the Soka Vanity features a versatile tray, able to be configured either to left or right on the single basin option and proudly centered on the double basin variation. With a deliberately simple cutout towel rail, the vanity adds the final touch of minimalism and functionality to adorn any bathroom.