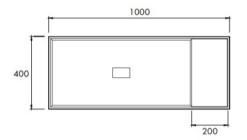

Dimensions: 1000mm x 400mm x 350mm

Weight: 80kg

Waste: All products are supplied with Apaiser waste. Overflow option available

Options: Available as left & right hand model

Installation: Wall brackets not included