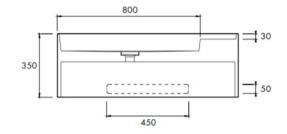

Dimensions: 1000mm x 400mm x 350mm

Weight: 80kg

Waste: All products are supplied with Apaiser waste. Overflow option available

Options: Available as left & right hand model

Installation: Wall brackets not included