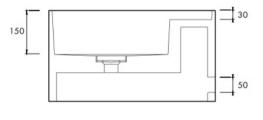

Dimensions: 550mm x 220mm x 300mm

Weight: 33kg

Waste: All products are supplied with Apaiser

waste. Overflow option available

Options: Available as left & right hand model

Installation: Wall brackets not included