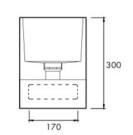

Dimensions: 550mm x 220mm x 300mm

Weight: 33kg

Waste: All products are supplied with Apaiser

waste. Overflow option available

Options: Available as left & right hand model

Installation: Wall brackets not included