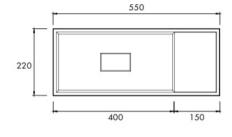

Dimensions: 550mm x 220mm x 300mm

Weight: 33kg

Waste: All products are supplied with Apaiser

waste. Overflow option available

Options: Available as left & right hand model

Installation: Wall brackets not included