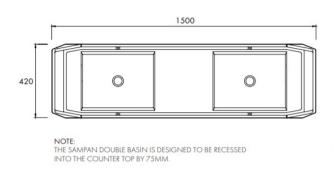

Design: WOHAbeing

Dimensions: 1500mm x 420mm x 255mm

Weight: 90kg

Installation: The Sampan Double basin is designed to be recessed into the counter top by

75mm.

Waste: All products are supplied with Apaiser