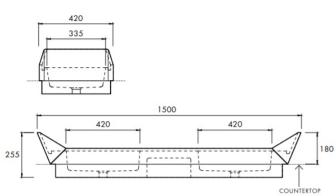

Design: WOHAbeing

Dimensions: 1500mm x 420mm x 255mm

Weight: 90kg

Installation: The Sampan Double basin is designed to be recessed into the counter top by

75mm.

Waste: All products are supplied with Apaiser