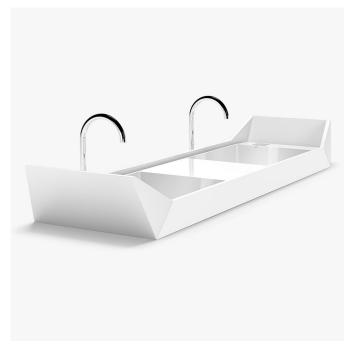

## Sampan Double Basin

The Sampan Double Basin is a remarkable, semi recessed vanity design. Drawing upon the angular and low profile form of the Sampan boat, combined with generous proportions and fine detail, the basin is reminiscent of a marine sculpture for the bathroom.