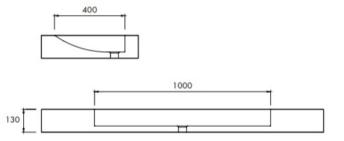

Dimensions: 'X'mm x 550mm x 130mm-Available in your required length up to 3m.

Installation: Wall brackets not included.

Waste: All products are supplied with Apaiser waste.

Material: Each apaiser basin is exquisitely crafted from a paiser MARBLE  ${\rm \rlap{I}}{\rm \rlap{I}}{\rm$ 