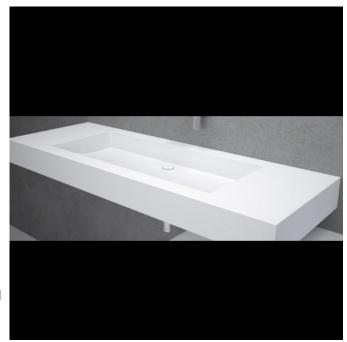

## Reflection Beach Integrated Basin- Single Oversized

Softly undulating sand dunes form the inspiration for the Beach-Reflection integrated basin. Featuring a generously slanted and fluid form to make a smooth statement with absolute luxury.