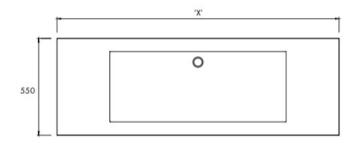

Dimensions: 'X'mm x 550mm x 130mm-Available in your required length up to 3m.

Installation: Wall brackets not included.

Waste: All products are supplied with Apaiser waste.

Material: Each apaiser basin is exquisitely crafted from a paiser MARBLE  ${\rm \rlap{I}}{\rm \rlap{I}}{\rm$ 