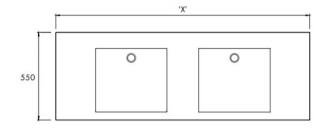

Dimensions: 'X'mm x 550mm x 130mm. Available in your required length up to 3m.

Installation: Wall brackets not included.

Waste: All products are supplied with Apaiser waste.

Material: Each apaiser basin is exquisitely crafted from a paiser MARBLE  ${\rm \rlap{I}}{\it \rlap{I}}{\it \rlap{B}}$ 