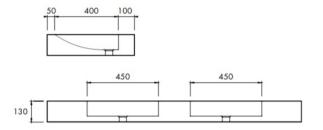

Dimensions: 'X'mm x 550mm x 130mm. Available in your required length up to 3m.

Installation: Wall brackets not included.

Waste: All products are supplied with Apaiser waste.

Material: Each apaiser basin is exquisitely crafted from a paiser MARBLE  ${\rm \rlap{I}}{\it \rlap{I}}{\it \rlap{B}}$ 