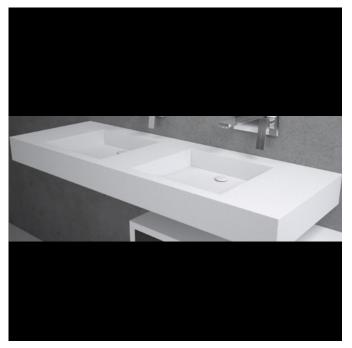

## Reflection Beach Integrated Basin- Double

Softly undulating sand dunes form the inspiration for the Beach-Reflection integrated basin. Featuring a generously slanted and fluid form to make a smooth statement with absolute luxury.