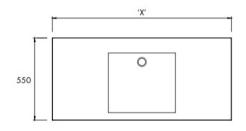

Dimensions: 'X'mm x 550mm x 130mm-Available in your required length up to 3m.

Installation: Wall brackets not included.

Waste: All products are supplied with Apaiser waste. Overflow option available.

Material: Each apaiser basin is exquisitely crafted from a paiser MARBLE  ${\rm \rlap{I}}{\rm \rlap{I}}{\rm$ 