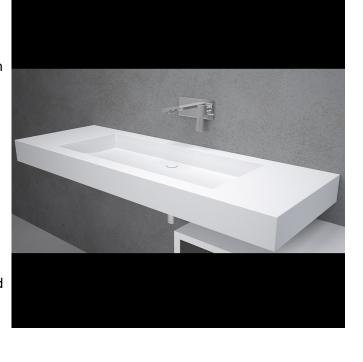

## Reflection Beach Integrated Basin- Single

Softly undulating sand dunes form the inspiration for the Beach-Reflection integrated basin. Featuring a generously slanted and fluid form to make a smooth statement with absolute luxury.