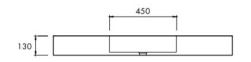

Dimensions: 'X'mm x 550mm x 130mm-Available in your required length up to 3m.

Installation: Wall brackets not included.

Waste: All products are supplied with Apaiser waste. Overflow option available.

Material: Each apaiser basin is exquisitely crafted from a paiser MARBLE  ${\rm \rlap{I}}{\rm \rlap{I}}{\rm$ 