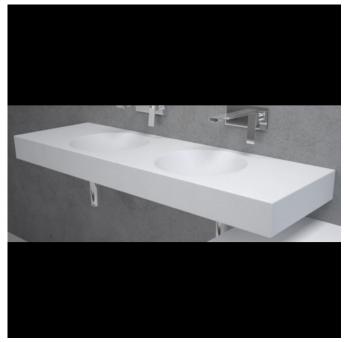

## Lunar Pond Integrated- Double

Create a beautifully customised appeal with the Lunar-Pond double basins. Mastercrafted and inspired by rockpools to create a highly soothing yet sophisticated bathroom experience.