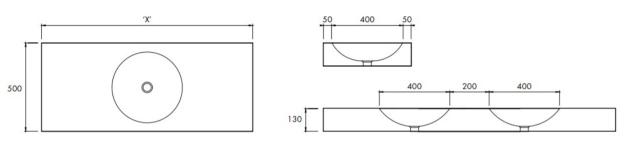

Dimensions: 'X'mm x 500mm x 130mm-Available in your required length up to 3m

Installation: Wall brackets not included.

Waste: All products are supplied with Apaiser waste. Overflow option available.

Material: Each apaiser basin is exquisitely crafted from apaiser  $\ensuremath{\mathsf{MARBLE}}\xspace^{\ensuremath{\mathbb{R}}}$ 