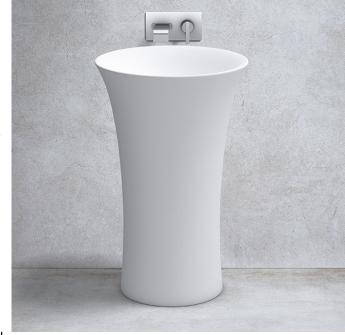

## **Chameleon A-Series Freestanding Basin**

With its bold, sculptural form extending to the floor, the freestanding basin allows for a strong explosion of style and creativity when paired with the A-series bath. Captivate the imagination with a kaleidoscope of colours and embrace your individuality.