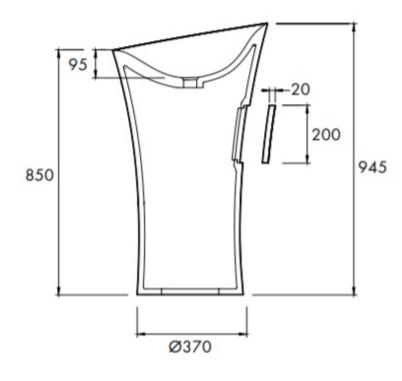

Design: Paul Flowers

Dimensions: Ø540mm x 945mm high

Weight: 74kg

Waste: All products are supplied with Apaiser

waste. Overflow option available.

Material: Each apaiser basin is exquisitely crafted

from apaiserMARBLE®