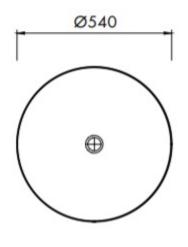

Design: Paul Flowers

Dimensions: Ø540mm x 945mm high

Weight: 74kg

Waste: All products are supplied with Apaiser

waste. Overflow option available.

Material: Each apaiser basin is exquisitely crafted

from apaiserMARBLE®