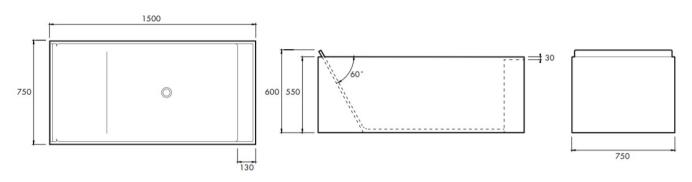

Dimensions: 1500mm x 750mm x 600mm

Weight: 129kg

Waste: All products are supplied with Apaiser

waste. Overflow option available.

Material: Each apaiser bath is exquisitely crafted

from apaiserMARBLE®

Finish: Available in a range of 12 colours (see

images)

## Capacity: 383L Specifications