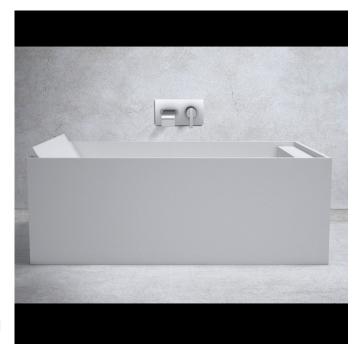

## Soka Petit Bath 1500

A compact and eminently flexible bath, the Petit nonetheless enjoys all the same design attributes as the Grand. The bath's square form makes it suitable for a wide range of positions wherever space is a challenge, from alcoves to corners. A shallow tray serves not only a functional need but helps create a statement feature in the bathroom.