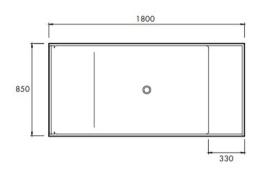

Dimensions: 1800mm x 850mm x 600mm

Weight: 168kg

Waste: All products are supplied with Apaiser

waste. Overflow option available.

Options: Available with left or right hand shelf.

Material: Each apaiser bath is exquisitely crafted