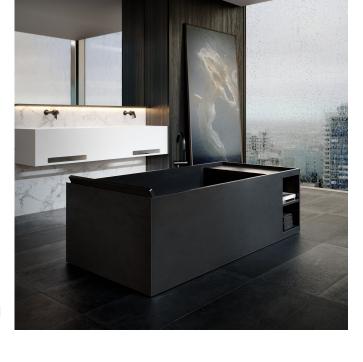

## **Soka Grand Bath**

The Grand's ergonomic recline is conducive to the most luxurious bathing experience imaginable. A practical shallow tray with separate storage compartments delivers practicality, while a fine etched lip surrounding conveys a subtle attention to detail.