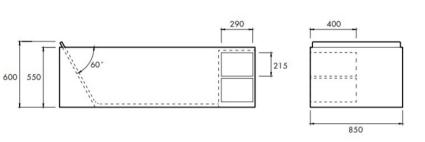

Dimensions: 1800mm x 850mm x 600mm

Weight: 168kg

Waste: All products are supplied with Apaiser

waste. Overflow option available.

Options: Available with left or right hand shelf.

Material: Each apaiser bath is exquisitely crafted