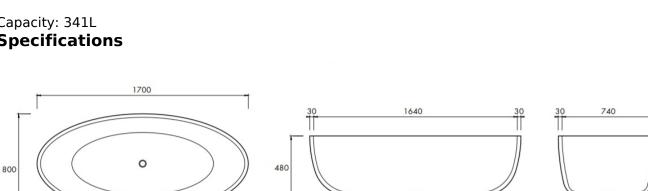

Dimensions: 1700mm x 800mm x 480mm

Weight: 93kg

Waste: All products are supplied with Apaiser

waste.

Options: Also available with base (see related

products)

Material: Each apaiser bath is exquisitely crafted

from apaiserMARBLE®

Finish: Available in a range of 12 colours (see

images)

Capacity: 341L **Specifications** 