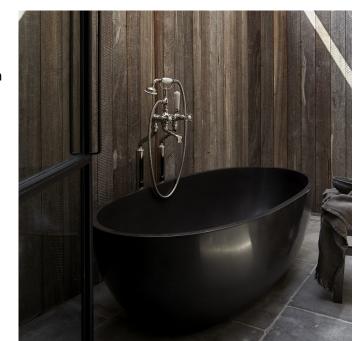

## **Seascapes Bath**

Inspired by Sturt's Desert Pea, the Seascapes bath offers a soothing, compact form and is perfect for smaller bathroom spaces. Easily adaptable and highly functional, with elegant slim lines for a deeply sensual experience. Available with a base for added elevation.