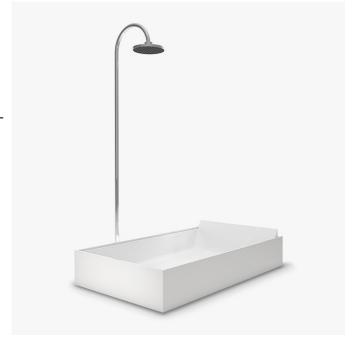

## Sampan Shower Bath 1050

Versatile, striking and supremely functional, the Sampan Shower Bath echoes the architectural lines of this strong collection, in a spatially efficient, truly unique bathe & shower solution. Featuring the signature infinity overflow and non-slip interior, this design ticks all the boxes.