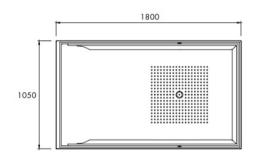

Design: WOHAbeing

Dimensions: 1800mm x 1050mm x 375mm

Weight: 190kg

Waste: All products are supplied with Apaiser

waste. Built in overflow as standard.

Material: Each apaiser bath is exquisitely crafted

from a paiser MARBLE  ${\tt \$}$ 