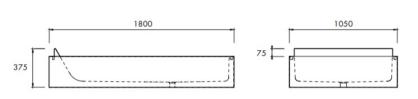

Design: WOHAbeing

Dimensions: 1800mm x 1050mm x 375mm

Weight: 190kg

Waste: All products are supplied with Apaiser

waste. Built in overflow as standard.

Material: Each apaiser bath is exquisitely crafted

from a paiser MARBLE  ${\tt \$}$ 