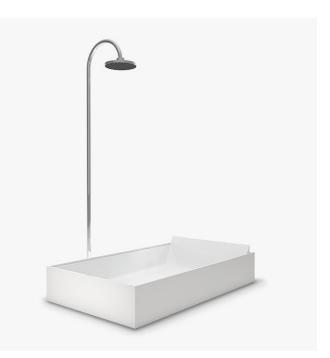

## Sampan Shower Bath 900

Versatile, striking and supremely functional, the Sampan Shower Bath echoes the architectural lines of this strong collection, in a spatially efficient, truly unique bathe & shower solution. Featuring the signature infinity overflow and nonslip interior, this design ticks all the boxes.

Design: WOHAbeing

Dimensions: 1800mm x 900mm x 375mm

Weight: 165kg

Waste: All products are supplied with Apaiser waste. Built in overflow as standard.

Material: Each apaiser bath is exquisitely crafted from apaiserMARBLE  $\ensuremath{\mathbb{R}}$ 