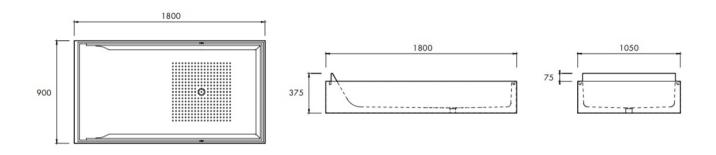

## Sampan Shower Bath 900

Versatile, striking and supremely functional, the Sampan Shower Bath echoes the architectural lines of this strong collection, in a spatially efficient, truly unique bathe & shower solution. Featuring the signature infinity overflow and nonslip interior, this design ticks all the boxes.

Design: WOHAbeing

Dimensions: 1800mm x 900mm x 375mm

Weight: 165kg

Waste: All products are supplied with Apaiser waste. Built in overflow as standard.

Material: Each apaiser bath is exquisitely crafted from apaiserMARBLE  $\ensuremath{\mathbb{R}}$ 

## Capacity: 260L Specifications