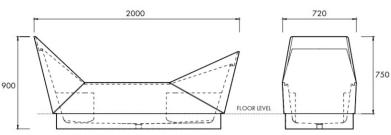

Design: WOHAbeing

Dimensions: 2000mm x 720mm x 900mm

Weight: 225kg

Waste: All products are supplied with Apaiser

waste. Built in overflow as standard.

Material: Each apaiser bath is exquisitely crafted

from apaiserMARBLE®

Finish: Available in a range of 4 colours (see

images)

Capacity: 310L

Specifications

NOTE: THE SAMP AN DOUBLE BA. TH IS DESIGNED T. O BE RECES. SED INTO THE FLOOR BY 1.50MM.