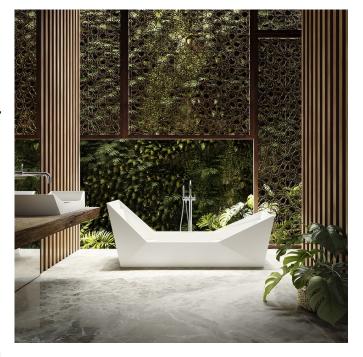

## Sampan Double Bath

The essence of the Sampan Collection is beautifully illustrated by the Sampan Double Bath. This original, semi recessed design offers depth in a linear profile, and the subtle detailing, such as infinity overflow, adds luxury to this architectural form. Offering sublime comfort for two, this generous bath is a celebration of relaxation and rejuvenation.