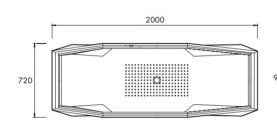

Design: WOHAbeing

Dimensions: 2000mm x 720mm x 900mm

Weight: 225kg

Waste: All products are supplied with Apaiser

waste. Built in overflow as standard.

Material: Each apaiser bath is exquisitely crafted

from apaiserMARBLE®

Finish: Available in a range of 4 colours (see

images)

Capacity: 310L

Specifications

NOTE: THE SAMP AN DOUBLE BA. TH IS DESIGNED T. O BE RECES. SED INTO THE FLOOR BY 1.50MM.