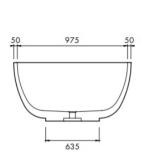

Dimensions: 1800mm x 1075mm x 520mm

Weight: 140kg

Waste: All products are supplied with Apaiser

waste. Overflow option available.

Options: Also available without base (see related

products)

Material: Each apaiser bath is exquisitely crafted