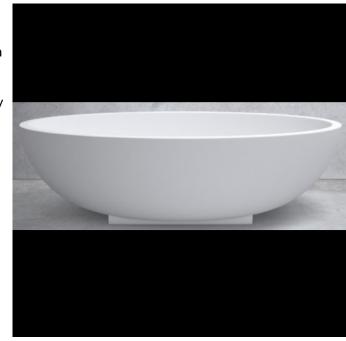

## Haven Bath w/ Base 1800

Fluid in form and iconic by design, the Haven is a signature piece of the apaiser collection. As the epitome of bathroom luxury, its free-flowing curves and organic nature offer evocative beauty and functionality.