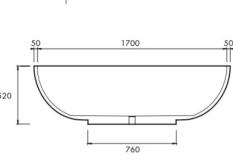

Dimensions: 1800mm x 1075mm x 520mm

Weight: 140kg

Waste: All products are supplied with Apaiser

waste. Overflow option available.

Options: Also available without base (see related

products)

Material: Each apaiser bath is exquisitely crafted