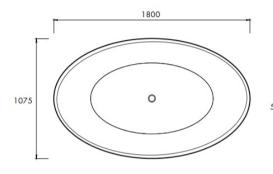

## Haven Bath w/ Base 1800

Fluid in form and iconic by design, the Haven is a signature piece of the apaiser collection. As the epitome of bathroom luxury, its free-flowing curves and organic nature offer evocative beauty and functionality.

Dimensions: 1800mm x 1075mm x 520mm

Weight: 140kg

Waste: All products are supplied with Apaiser

waste. Overflow option available.

Options: Also available without base (see related

products)

Material: Each apaiser bath is exquisitely crafted