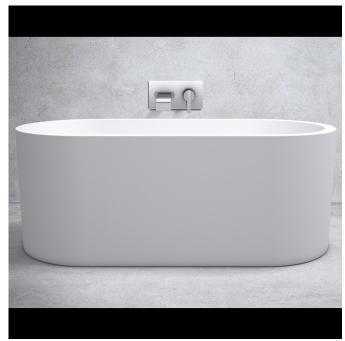

## Allegra Bath 1750

The Allegra bath's clean lines, smooth surface, and deep ergonomic recline imbues elegance and luxury. A taller model conceals pipes and flatters high ceilings, whilst the compact version pairs perfectly with smaller proportions.