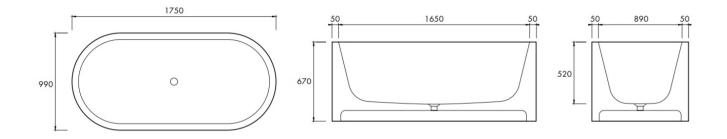

Dimensions: 1750mm x 990mm x 670mm

Cavity under bath: 95mm H

Weight: 155kg

Waste: All products are supplied with Apaiser waste. Overflow option available.

Material: Each apaiser bath is exquisitely crafted from apaiserMARBLE  $\ensuremath{\mathbb{R}}$ 