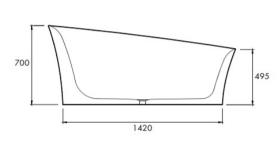

Design: Paul Flowers

Dimensions: 1670mm x 835mm x 700mm

Weight: 130kg

Waste: All products are supplied with Apaiser

waste. Overflow option available.

Material: Each apaiser bath is exquisitely crafted

from apaiserMARBLE®