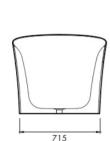

Design: Paul Flowers

Dimensions: 1670mm x 835mm x 700mm

Weight: 130kg

Waste: All products are supplied with Apaiser

waste. Overflow option available.

Material: Each apaiser bath is exquisitely crafted

from apaiserMARBLE®