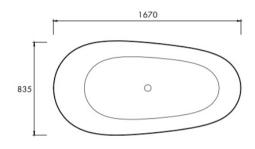

Design: Paul Flowers

Dimensions: 1670mm x 835mm x 700mm

Weight: 130kg

Waste: All products are supplied with Apaiser

waste. Overflow option available.

Material: Each apaiser bath is exquisitely crafted

from apaiserMARBLE®