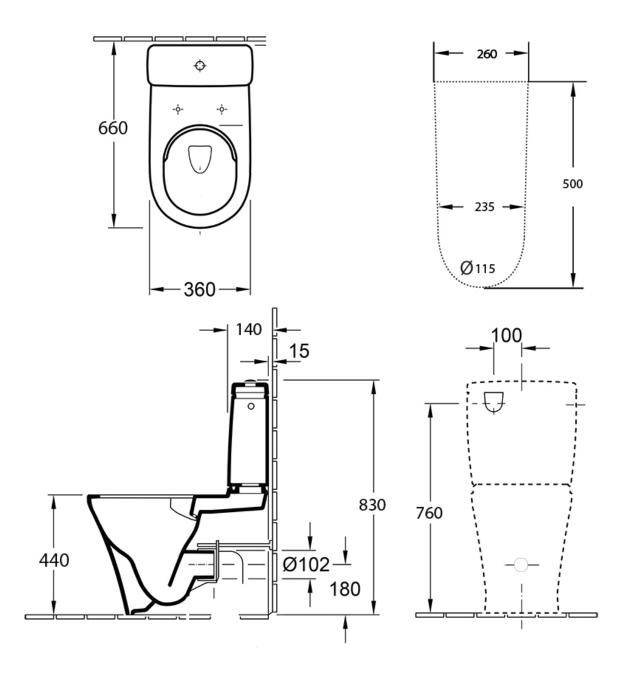

Water Inlet: Back inlet (see diagram for location). Rear water inlet requires  $1/2^{"}$  BSP male thread extending 30mm past the finished wall.

Drainage: S-Trap supplied with vario bend 90-210mm set out (extension 160-220mm also available). P-trap 180mm.

WELS: 4 STAR Rated. 4.5 Litre Full Flush, 3.0 Litres Half Flush, 3.4 Litres per average flush. Registration number L05396

## Specifications