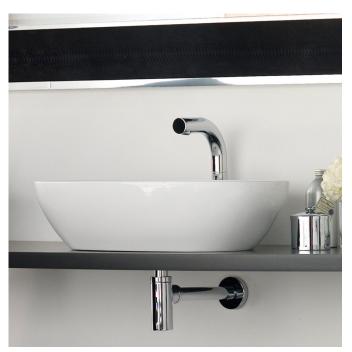

# Barcelona 64 Basin

Barcelona 64 by Victoria & Albert, a generously sized freestanding rimless countertop basin designed to complement Barcelona bath.

Dimensions: 635mm W x 346mm D x 169mm H

Colour: White (Exterior Colours available: White, Matt White, Gloss Black, Light Grey, Matt Black,