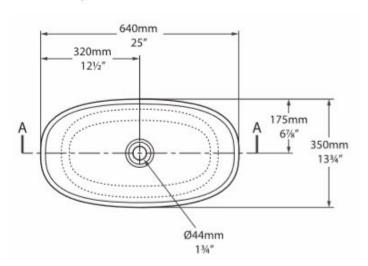

# Top view

# Barcelona 64 Basin

Barcelona 64 by Victoria & Albert, a generously sized freestanding rimless countertop basin designed to complement Barcelona bath.

Dimensions: 635mm W x 346mm D x 169mm H

Colour: White (Exterior Colours available: White, Matt White, Gloss Black, Light Grey, Matt Black,