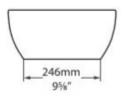

# Side view

# Barcelona 64 Basin

Barcelona 64 by Victoria & Albert, a generously sized freestanding rimless countertop basin designed to complement Barcelona bath.

Dimensions: 635mm W x 346mm D x 169mm H

Colour: White (Exterior Colours available: White, Matt White, Gloss Black, Light Grey, Matt Black,