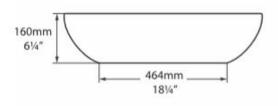

# Front view

# Barcelona 64 Basin

Barcelona 64 by Victoria & Albert, a generously sized freestanding rimless countertop basin designed to complement Barcelona bath.

Dimensions: 635mm W x 346mm D x 169mm H

Colour: White (Exterior Colours available: White, Matt White, Gloss Black, Light Grey, Matt Black,