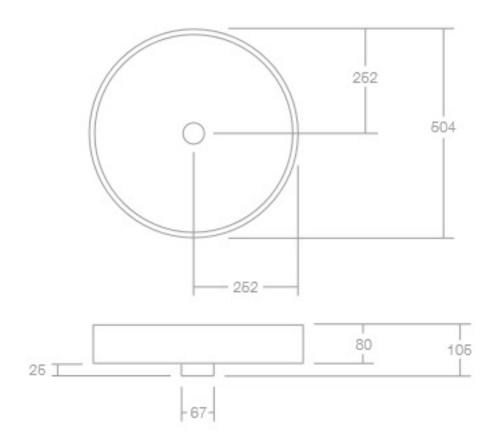

Dimensions: 504mm W x 105mm H

Colour: White.

Material: Solid surface with etched glass base.

Options: Forest, Kaleidoscope & Pebble.

Waste: Supplied with a chrome pop up waste and spacer.

Taphole: No taphole. Specifications