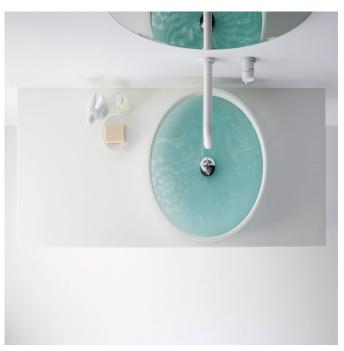

## **Motif Basin**

The Motif basins are a functional art piece for the bathroom, they can initiate the approach to a bathroom design or enhance the style of an existing one.

Created from a combination of solid surface and glass, the Motif basin is available in three etched patterns Forest, Kaleidoscope and Pebble. Supplied with a polished chrome pop up plug and waste with matching spacer, the basin floats above the bench top accentuating the patterns and creating stunning reflections on the vanity.