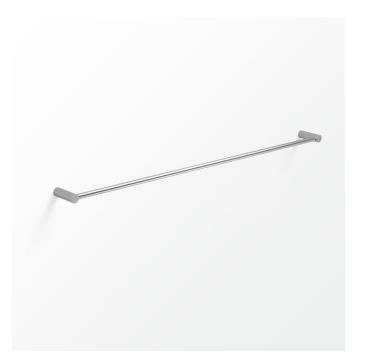

## Minus Single Towel Rail 900mm

Avenir Future Design specialises in the design and production of Australian made bathroom accessories. Products are produced to the highest standards using quality materials and carry a 10 year warranty.

Designed in order to suit a variety of bathroom styles and tapware ranges.

Features: Manufactured in Australia, double

fixing system

Dimensions: 22 H x 889 W x 70mm D

Finish: Chrome, Brushed Nickel, Matt Black,

Graphite, Polished Brass

Options: Optional fixing kits available for through

glass & plasterboard

Installation: Includes diamond drill bit, drilling fixture. Wall plugs & screws supplied – suitable

for tiles or masonry **Specifications** 