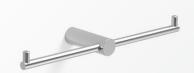

## Minus Toilet Roll Holder-**Double**

Avenir Future Design specialises in the design and production of Australian made bathroom accessories. Products are produced to the highest standards using quality materials and carry a 10 year warranty.

Designed in order to suit a variety of bathroom styles and tapware ranges.

Options: Optional fixing kits available for through glass & plasterboard

Features: Manufactured in Australia, double fixing system

Dimensions: 22 H x 284 W x 70mm D

Finish: Chrome, Brushed Nickel, Matt Black, Graphite, Polished Brass

Installation: Includes diamond drill bit, drilling fixture & epoxy glue. Wall plugs & screws supplied - suitable for tiles or masonry