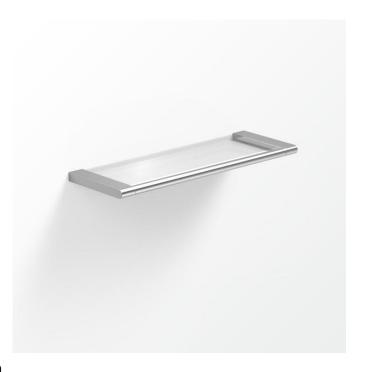

## **Artizen Glass Shelf 350mm**

Avenir Future Design specialises in the design and production of Australian made bathroom accessories. Products are produced to the highest standards using quality materials and carry a 10 year warranty.

Designed in order to suit a variety of bathroom styles and tapware ranges.

Features: Manufactured in Australia, double fixing system. 10mm white toughened glass (removable)

Dimensions: 130 H x 350 W x 110mm D