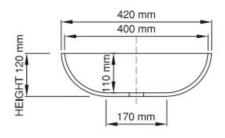

## Product code SWMBAS42-M/P thin rim

Size (I) x (w) x (h): 420mm x 420mm x 120mm
Top to waste: 110mm

Top to waste: 110mm

Overflow: No overflow

Material: DADOquartz®

Colour: White/Custom

Finish: Matte/Polished

Base dimensions: 170mm
Rim width: 10mm
Waste diameter: 40mm
Weight: 10kg

Packing dimensions:  $470 \text{mm} \times 470 \text{mm} \times 180 \text{mm}$ 

Shipping mass: 15kg Warranty: Lifetime