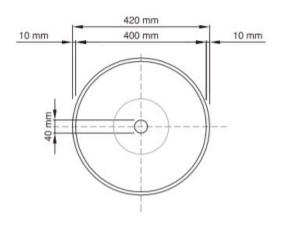

## Product code SWMBAS42-M/P thin rim

Size (I) x (w) x (h): 420mm x 420mm x 120mm
Top to waste: 110mm

Top to waste: 110mm

Overflow: No overflow

Material: DADOquartz®

Colour: White/Custom

Finish: Matte/Polished

Base dimensions: 170mm
Rim width: 10mm
Waste diameter: 40mm
Weight: 10kg

Packing dimensions:  $470 \text{mm} \times 470 \text{mm} \times 180 \text{mm}$ 

Shipping mass: 15kg Warranty: Lifetime