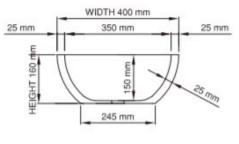

Dimensions: 575mm W x 400mm D x 160mm H

Colour: White

Material: DADOquartz is solid and void-free with no fissures or veins, manufactured from resin and quartz aggregates. It has a silky finish.

Waste: 32mm non-overflow waste (supplied

## Product code SWMBAS20-M/P wide rim

Size (I)  $\times$  (w)  $\times$  (h): 575mm  $\times$  400mm  $\times$  160mm Top to waste: 140mm No overflow:

Material: DADOquartz®
Colour: White/Custom
Finish: Matte/Polished

Base dimensions: 405mm x 230mm

Rim width: 25mm Waste diameter: 40mm Weight: 15kg

Packing dimensions: 600mm x 455mm x 190mm

Shipping mass: 20kg Warranty: Lifetime