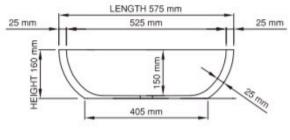

Dimensions: 575mm W x 400mm D x 160mm H

Colour: White

Material: DADOquartz is solid and void-free with no fissures or veins, manufactured from resin and quartz aggregates. It has a silky finish.

Waste: 32mm non-overflow waste (supplied

## Product code SWMBAS20-M/P wide rim

Size (I)  $\times$  (w)  $\times$  (h): 575mm  $\times$  400mm  $\times$  160mm Top to waste: 140mm No overflow:

Material: DADOquartz®
Colour: White/Custom
Finish: Matte/Polished

Base dimensions: 405mm x 230mm

Rim width: 25mm Waste diameter: 40mm Weight: 15kg

Packing dimensions: 600mm x 455mm x 190mm

Shipping mass: 20kg Warranty: Lifetime