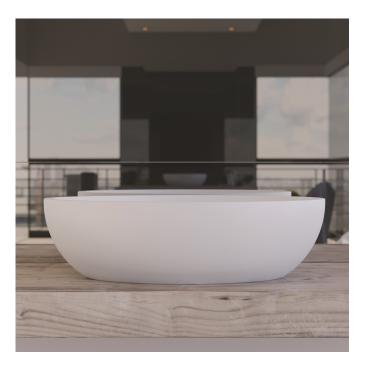

## Moloko Basin

The elegant Moloko basin by Sirene, with its modern, slender design, emanates poise and style. The wide rim and notable height lend refined chic and extravagance to your bathroom and home.

Dimensions: 575mm W x 400mm D x 160mm H

Colour: White

Material: DADOquartz is solid and void-free with no fissures or veins, manufactured from resin and quartz aggregates. It has a silky finish.

Waste: 32mm non-overflow waste (supplied