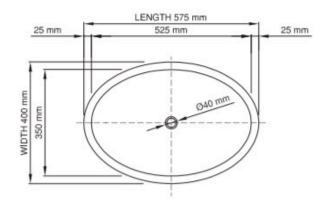

Dimensions: 575mm W x 400mm D x 160mm H

Colour: White

Material: DADOquartz is solid and void-free with no fissures or veins, manufactured from resin and quartz aggregates. It has a silky finish.

Waste: 32mm non-overflow waste (supplied

## Product code SWMBAS20-M/P wide rim

Size (I)  $\times$  (w)  $\times$  (h): 575mm  $\times$  400mm  $\times$  160mm Top to waste: 140mm No overflow:

Material: DADOquartz®
Colour: White/Custom
Finish: Matte/Polished

Base dimensions: 405mm x 230mm

Rim width: 25mm Waste diameter: 40mm Weight: 15kg

Packing dimensions: 600mm x 455mm x 190mm

Shipping mass: 20kg Warranty: Lifetime