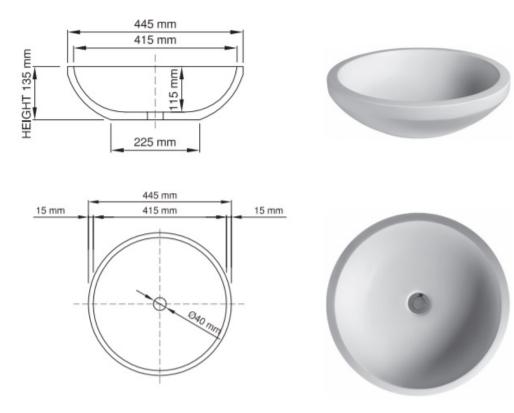

## Product code SWMBAS06-M/P wide rim

Size (I) x (w) x (h): Top to waste: Overflow: Material: Colour: Finish: 445mm x 445mm x 135mm 115mm No overflow DADOquartz® White/Custom Matte/Polished Base dimensions:225mmRim width:15mmWaste diameter:40mmWeight:10kgPacking dimensions:470mmShipping mass:15kgWarranty:Lifetime

225mm 15mm 40mm 10kg 470mm x 470mm x 180mm 15kg Lifetime