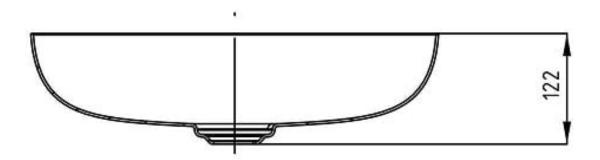

Dimensions: 380mm W x 380mm D x 122mm H

Colour: White (also available in Kaldewei colours-

contact for more info)

Material: 3.5mm Kaldewei Steel Enamel

Waste: Free-flow non-overflow waste system

supplied with basin