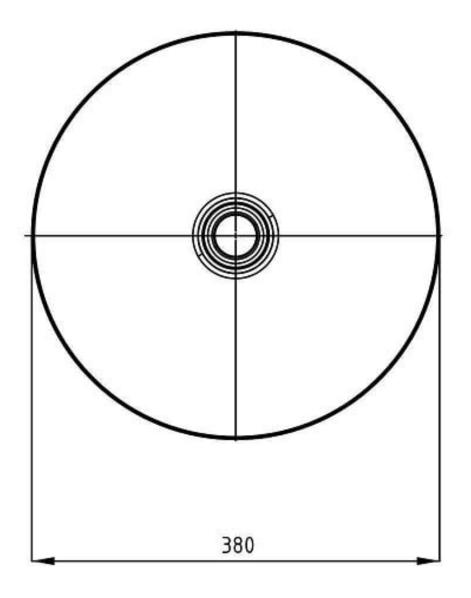

Dimensions: 380mm W x 380mm D x 122mm H

Colour: White (also available in Kaldewei colours-

contact for more info)

Material: 3.5mm Kaldewei Steel Enamel

Waste: Free-flow non-overflow waste system

supplied with basin