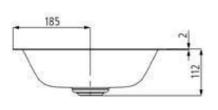

Dimensions: 610mm W x 380mm D x 112mm H

Colour: White

Material: 3.5mm Kaldewei Steel Enamel

Waste: CLOU waste and overflow system

supplied with basin

Tapholes: No taphole only

**Specifications** 