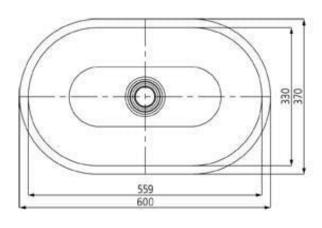

Dimensions: 610mm W x 380mm D x 112mm H

Colour: White

Material: 3.5mm Kaldewei Steel Enamel

Waste: CLOU waste and overflow system

supplied with basin

Tapholes: No taphole only

**Specifications** 