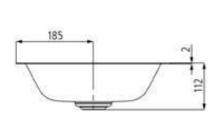

## **Centro 910 Undercounter**

The minimalism and simple elegance of the CENTRO By Kaldewei bathtub family have been transferred here to the washbasins. Taking the circle as the basic shape, a very special geometry was produced – with soft radii and flowing contours. Apart from the round enamelled waste cover and the invisible overflow, the generous dimensions of the washbasin surround are particularly striking. These lends the washbasin a distinctive character that stands out both in modern bathroom settings and traditional interiors – irrespective of which fittings you choose.

Colour: White

Material: 3.5mm Kaldewei Steel Enamel

Waste: CLOU waste and overflow system

supplied with basin

Tapholes: No taphole only

**Specifications** 