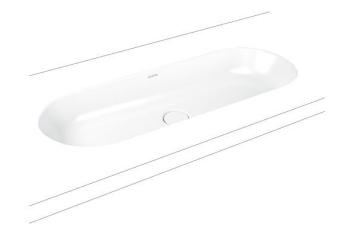

## **Centro 910 Undercounter**

The minimalism and simple elegance of the CENTRO By Kaldewei bathtub family have been transferred here to the washbasins. Taking the circle as the basic shape, a very special geometry was produced – with soft radii and flowing contours. Apart from the round enamelled waste cover and the invisible overflow, the generous dimensions of the washbasin surround are particularly striking. These lends the washbasin a distinctive character that stands out both in modern bathroom settings and traditional interiors – irrespective of which fittings you choose.