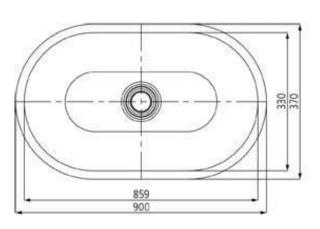

## **Centro 910 Undercounter**

The minimalism and simple elegance of the CENTRO By Kaldewei bathtub family have been transferred here to the washbasins. Taking the circle as the basic shape, a very special geometry was produced – with soft radii and flowing contours. Apart from the round enamelled waste cover and the invisible overflow, the generous dimensions of the washbasin surround are particularly striking. These lends the washbasin a distinctive character that stands out both in modern bathroom settings and traditional interiors – irrespective of which fittings you choose.

Colour: White

Material: 3.5mm Kaldewei Steel Enamel

Waste: CLOU waste and overflow system

supplied with basin

Tapholes: No taphole only

**Specifications** 