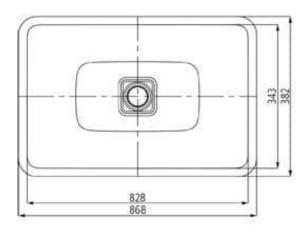

## Cono 869 Undercounter

Made of superb KALDEWEI steel enamel, the aesthetic quality and user-friendliness of the Cono washbasins combine to produce the perfect symbiosis of clarity and serenity.

The square, enamelled outflow accentuates the underlying geometry of this sublime washbasin. In addition to its exceptional design, it captivates with a special technical feature: the overflow is invisibly integrated into the run-off support. There is no overflow hole to detract from the design's clean lines. The CONO washbasin thus exudes perfect elegance and harmony.

Colour: White

Material: 3.5mm Kaldewei Steel Enamel

Waste: CLOU waste and overflow system

supplied with basin

Tapholes: No taphole only

**Specifications** 