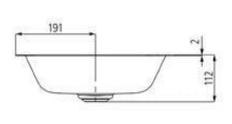

## Cono 869 Undercounter

Made of superb KALDEWEI steel enamel, the aesthetic quality and user-friendliness of the Cono washbasins combine to produce the perfect symbiosis of clarity and serenity.

The square, enamelled outflow accentuates the underlying geometry of this sublime washbasin. In addition to its exceptional design, it captivates with a special technical feature: the overflow is invisibly integrated into the run-off support. There is no overflow hole to detract from the design's clean lines. The CONO washbasin thus exudes perfect elegance and harmony.

Colour: White

Material: 3.5mm Kaldewei Steel Enamel

Waste: CLOU waste and overflow system

supplied with basin

Tapholes: No taphole only

**Specifications** 