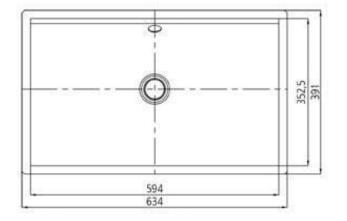

Options: Available to order with or without overflow

Dimensions: 634mm W x 391mm D x 123mm H

Colour: White

Material: 3.5mm Kaldewei Steel Enamel

Waste: 32mm overflow or non-overflow waste (supplied separately)