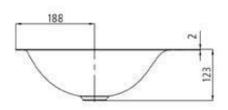

Options: Available to order with or without overflow

Dimensions: 634mm W x 391mm D x 123mm H

Colour: White

Material: 3.5mm Kaldewei Steel Enamel

Waste: 32mm overflow or non-overflow waste (supplied separately)