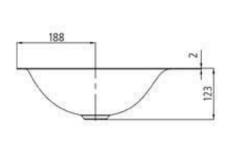

Options: Available to order with or without

overflow

Dimensions: 934mm W x 391mm D x 123mm H

Colour: White

Material: 3.5mm Kaldewei Steel Enamel

Waste: 32mm overflow or non-overflow waste

(supplied separately)