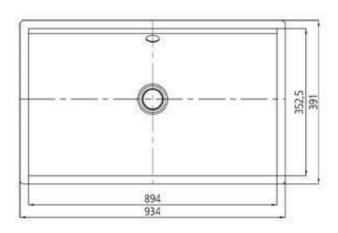

Options: Available to order with or without

overflow

Dimensions: 934mm W x 391mm D x 123mm H

Colour: White

Material: 3.5mm Kaldewei Steel Enamel

Waste: 32mm overflow or non-overflow waste

(supplied separately)