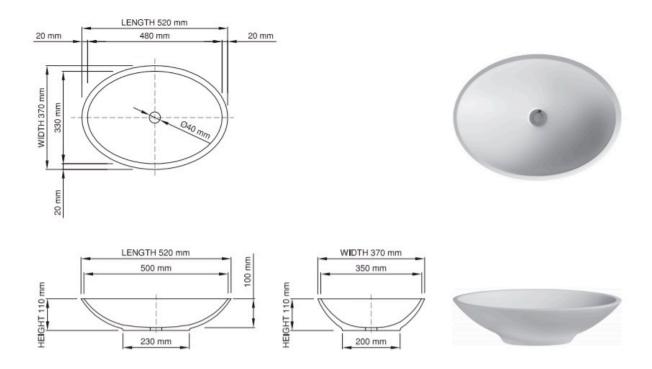

## Product code SWMBAS41-M/P wide rim

Size (I)  $\times$  (w)  $\times$  (h): 520mm  $\times$  370mm  $\times$  110mm Base dimensions: 230mm  $\times$  200mm

Top to waste: 100mm Rim width: 20mm

Overflow: No overflow Waste diameter: 40mm

Material: DADOquartz® Weight: 5kg

Colour: White/Custom Packing dimensions: 600mm x 430

Colour: White/Custom Packing dimensions: 600mm x 430mm x 175mm
Finish: Matte/Polished Shipping mass: 7kg

Shipping mass: 7kg Warranty: Lifetime