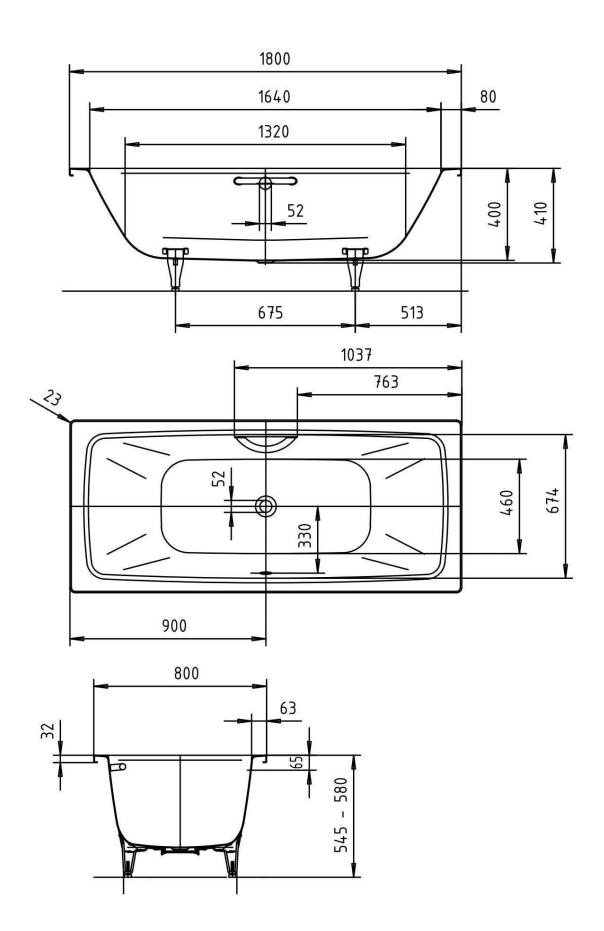

Dimensions: 1800mm L x 800mm W x 400mm D

Colour: White

Options: Also available with chrome multifiller and support feet

Material: Kaldewei steel enamel 3.5mm

Weight: 56kg

Waste: Overflow waste at foot end. Chrome popup waste and overflow supplied