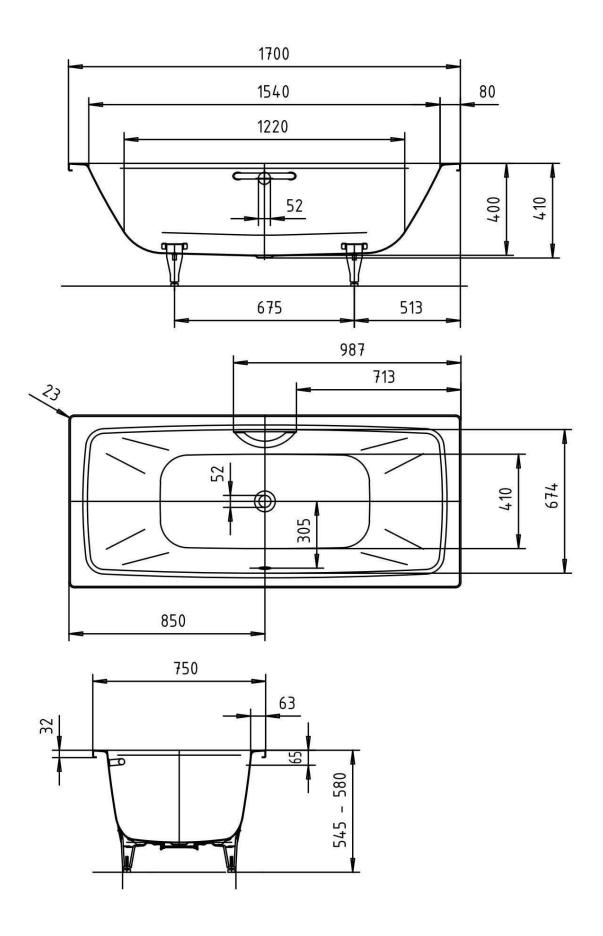

Dimensions: 1700mm L x 750mm W x 400mm D

Colour: White

Options: Also available with chrome multifiller

and support feet

Material: Kaldewei steel enamel 3.5mm

Weight: 50kg

Waste: Overflow waste at foot end. Chrome pop-

up waste and overflow supplied

Warranty: 30 year guarantee

**Specifications** 