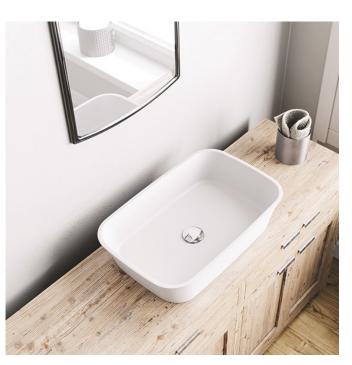

## **Carmen Vessel Basin**

The Carmen by Ulia has a rectangular shape that flowers outwards towards the top. The satin finish of its solid body enhances the beauty of this stylish design.

Dimensions: 545mm W x 350mm D x 120mm H

Colour: White

Material: DADOquartz is solid and void-free with no fissures or veins, manufactured from resin and quartz aggregates. It has a silky finish.

Waste: 32mm non-overflow waste (supplied separately)