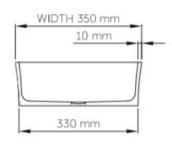

## Product code SWMBAS46-M/P thin rim

- Size (l) x (w) x (h): Top to waste: Overflow: Material: Colour: Finish:
- 545mm x 350mm x 120mm 110mm No overflow DADOquartz® White/Custom Matte/Polished
- Base dimensions: Rim width: Waste diameter: Weight: Packing dimensions: Shipping mass: Warranty:
- 515mm x 330mm 10mm 40mm 10kg 580mm x 380mm x 150mm 10.5kg Lifetime