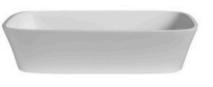

## **Carmen Vessel Basin**

The Carmen by Ulia has a rectangular shape that flowers outwards towards the top. The satin finish of its solid body enhances the beauty of this stylish design.

Dimensions: 545mm W x 350mm D x 120mm H

Colour: White

Material: DADOquartz is solid and void-free with no fissures or veins, manufactured from resin and quartz aggregates. It has a silky finish.

Waste: 32mm non-overflow waste (supplied separately)

Tapholes: No taphole only

## Product code SWMBAS46-M/P thin rim

- Size (l) x (w) x (h): Top to waste: Overflow: Material: Colour: Finish:
- 545mm x 350mm x 120mm 110mm No overflow DADOquartz® White/Custom Matte/Polished
- Base dimensions: Rim width: Waste diameter: Weight: Packing dimensions: Shipping mass: Warranty:
- 515mm x 330mm 10mm 40mm 10kg 580mm x 380mm x 150mm 10.5kg Lifetime