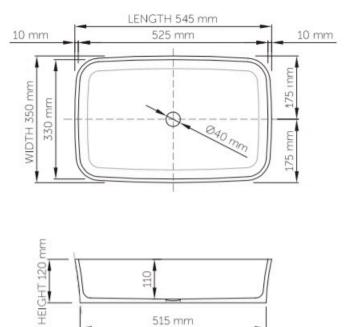

## Specifications

515 mm

## Product code SWMBAS46-M/P thin rim

- Size (l) x (w) x (h): Top to waste: Overflow: Material: Colour: Finish:
- 545mm x 350mm x 120mm 110mm No overflow DADOquartz® White/Custom Matte/Polished
- Base dimensions: Rim width: Waste diameter: Weight: Packing dimensions: Shipping mass: Warranty:
- 515mm x 330mm 10mm 40mm 10kg 580mm x 380mm x 150mm 10.5kg Lifetime