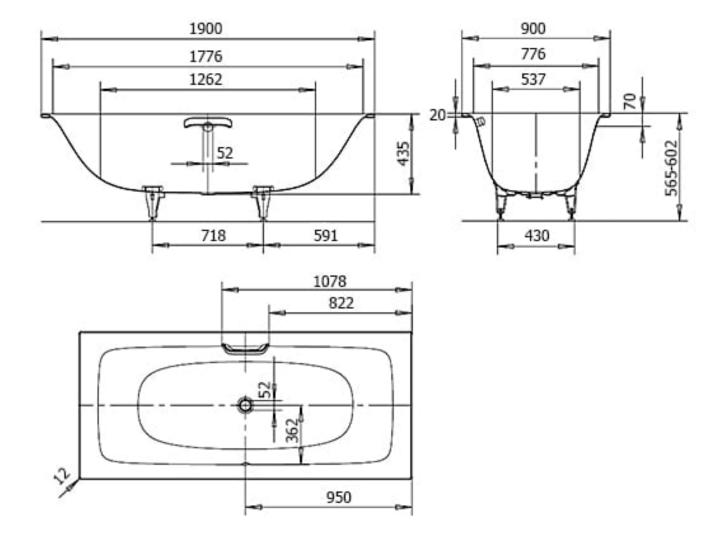

Dimensions: 1900mm L x 900mm W x 435mm D

Colour: White

Options: Also available with multifiller, support feet, Soundwave audio system and hydrotherapy spa system

Material: Kaldewei steel enamel 3.5mm

Waste: Centrally positioned overflow waste. Integrated overflow and waste