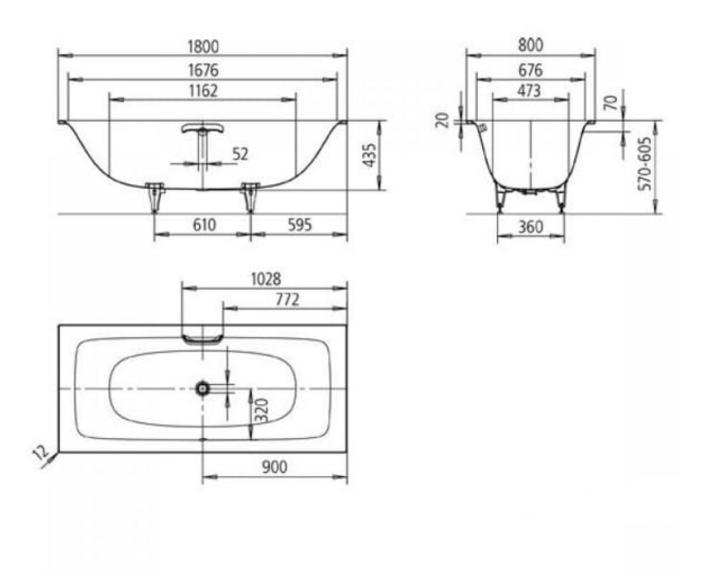

Dimensions: 1800mm L x 800mm W x 435mm D

Colour: White

Options: Also available with multifiller, support feet, Soundwave audio system and hydrotherapy spa system

Material: Kaldewei steel enamel 3.5mm

Waste: Centrally positioned overflow waste. Integrated overflow and waste