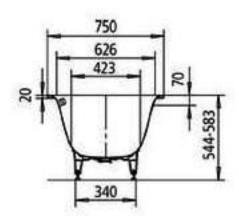

Dimensions: 1700mm L x 750mm W x 410mm D

Colour: White

Options: Also available with multifiller, support feet, Soundwave audio system and hydrotherapy spa system

Material: Kaldewei steel enamel 3.5mm

Waste: Centrally positioned overflow waste. Integrated overflow and waste