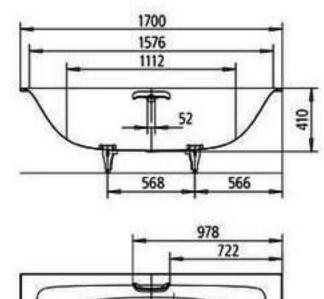

Dimensions: 1700mm L x 750mm W x 410mm D

Colour: White

Options: Also available with multifiller, support feet, Soundwave audio system and hydrotherapy spa system

Material: Kaldewei steel enamel 3.5mm

Waste: Centrally positioned overflow waste. Integrated overflow and waste