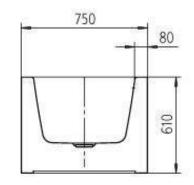

Dimensions: 1700mm L x 750mm W x 445mm D

Colour: Alpine White

Options: Also available with white enamel multifiller and Soundwave audio system

Material: Kaldewei steel enamel 3.5mm

Volume: 122 litres

Weight: 137kg

## **CONODUO 1732**