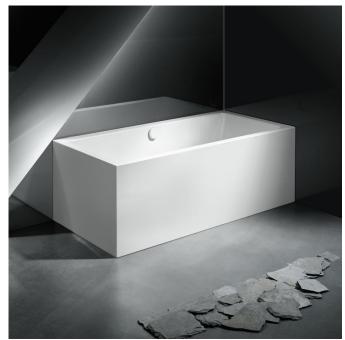

## Meisterstück Cono Duo 1700 x 750

CONODUO unites independent design and excellent bathing comfort for a sense of peace and clarity. Architectonic and geometric elements merge to create a distinctive form. Other special features include the concealed outflow with enamelled cover and an enamelled knob for outflow control.

The MEISTERSTUCK baths are made of highquality steel enamel with seamless, enamelled panelling. Includes Easy Clean finish.

Free-standing design with exquisite aesthetics: a masterwork of harmony in exclusive KALDEWEI steel enamel with a 30-year guarantee. Made in Germany.

Dimensions: 1700mm L x 750mm W x 445mm D

Colour: Alpine White

Options: Also available with white enamel multifiller and Soundwave audio system

Material: Kaldewei steel enamel 3.5mm

Volume: 122 litres

Weight: 137kg