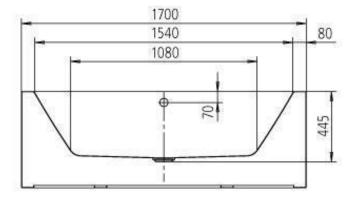

Dimensions: 1700mm L x 750mm W x 445mm D

Colour: Alpine White

Options: Also available with white enamel multifiller and Soundwave audio system

Material: Kaldewei steel enamel 3.5mm

Volume: 122 litres

Weight: 137kg

## **CONODUO 1732**